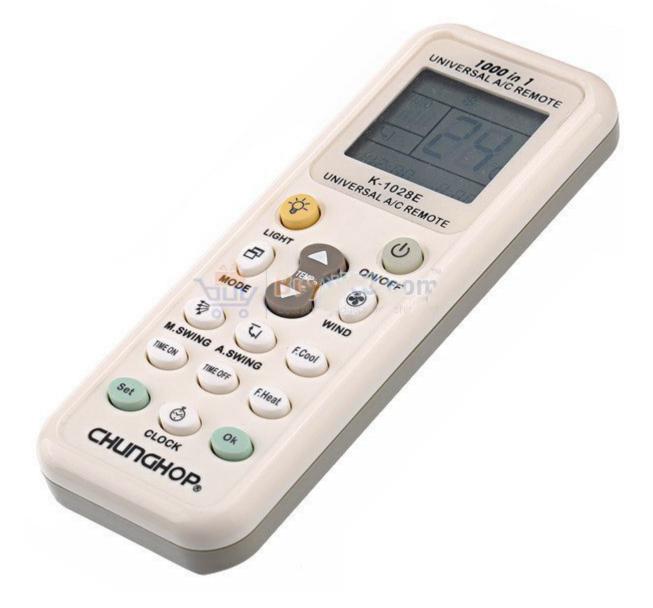

## Panel Description:

2.Fan Display 3.Blowing Direction Display 4.Backlight 5. Temperature "+" key 6.. Mode Key 7.Automatic Blowing **Direction Control Key** 8. Blowing Direction Control Key 9. Timing OFF Key 10. Timing ON Key **11.SET** 12.Clock Function Key 13.Run Mode Display 14. Temperature Display 15.Model Code 16.Power Key 17.Fan Key 18. Temperature "-" key 19.Fast Cool Key

1.Signal Sending Display

- 20.Fast Heat Key
- 21.Confirmation Button