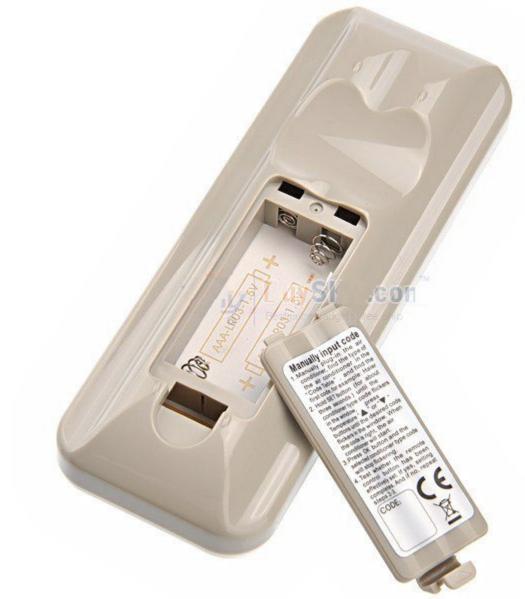

## **Features**

- Model: K-1028E.
- Material: durable ABS plastic.
- Remote control distance: about 8 meters.
- 100% brand new and high quality universal all-purpose conditioner remote controller.
- Can be used to remotely control various brands and models of air conditioners.
- Come with a LCD screen to display the function parameters for easy setting and operation.
- It can be used to adjust mode, temperature, fan, swing, clock.
- The remote controller is powered by 2 \* 1.5V AAA batteries (not included).