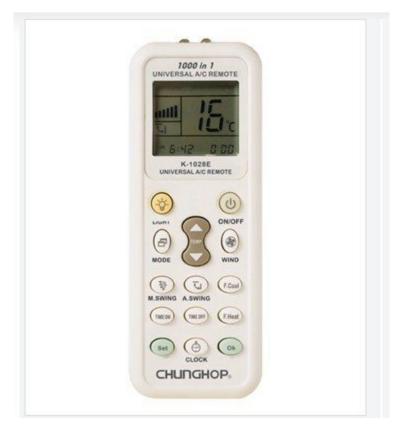

## Panel Description:

2.Fan Display 3.Blowing Direction Display 4.Backlight 5. Temperature "+" key 6.. Mode Key 7.Automatic Blowing **Direction Control Key** 8. Blowing Direction Control Key 9. Timing OFF Key 10. Timing ON Key **11.SET** 12.Clock Function Key 13.Run Mode Display 14. Temperature Display 15.Model Code 16.Power Key 17.Fan Key 18. Temperature "-" key 19.Fast Cool Key

1.Signal Sending Display

- 20.Fast Heat Key
- 21.Confirmation Button