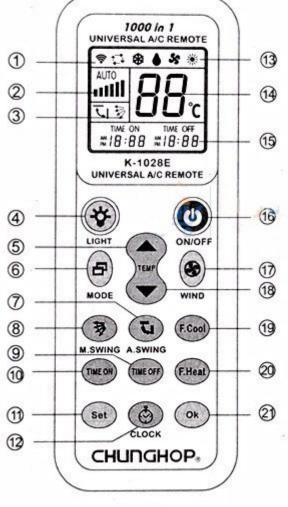

## Panel Description:

2.Fan Display 3.Blowing Direction Display 4.Backlight 5. Temperature "+" key 6.. Mode Key 7.Automatic Blowing **Direction Control Key** 8. Blowing Direction Control Key 9. Timing OFF Key 10. Timing ON Key **11.SET** 12.Clock Function Key 13.Run Mode Display 14. Temperature Display 15.Model Code 16.Power Key 17.Fan Key 18. Temperature "-" key 19.Fast Cool Key

1.Signal Sending Display

- 20.Fast Heat Key
- 21.Confirmation Button