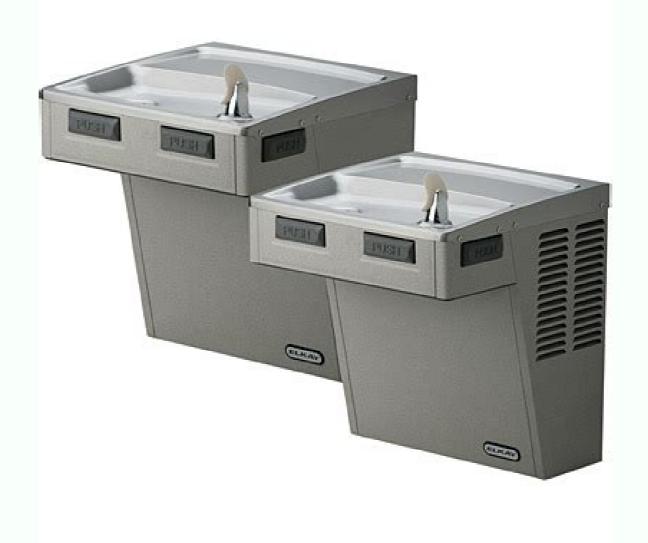

metallic-tasting water by using recommended materials during installation.

Warning: Cancer and reproductive harm.Learn how to properly install and use the EDFP217WS ezH2O Bottle Filling Station with this comprehensive user manual. Review rough-in dimensions and ensure compliance with applicable codes. Keep this manual for future reference.Learn how to install, operate, and maintain the Elkay ECH8GRN\_1C Refrigeration Package with this user manual. This commercial refrigeration system is perfect for restaurants, hotels, and convenience stores, and includes a refrigeration unit and water fountain with bottle filler. Ensure proper performance with detailed instructions for installation preparation, electrical connection, start-up, and service. Keep your food and beverages cold and fresh with the ECH8GRN Refrigeration.Learn how to properly install, use, and maintain the ECH8 Refrigeration Package by Elkay Manufacturing Company. This user manual provides step-by-step instructions for the ECH8\_1P, ECH8\_2P, and ECH8\_3P models. Keep your drinking water cool and refreshing with this reliable refrigeration system designed for both commercial and residential settings. Learn how to properly use and maintain the Elkay EZH2O Refrigerated Floor Standing Bottle Filling Station, including its DSSBF8S model number. This filtered and stainless steel water dispenser is ideal for trouble-free use and comes with detailed product usage and cleaning instructions. Ensure personal safety and avoid product damage by carefully following this comprehensive user manual.